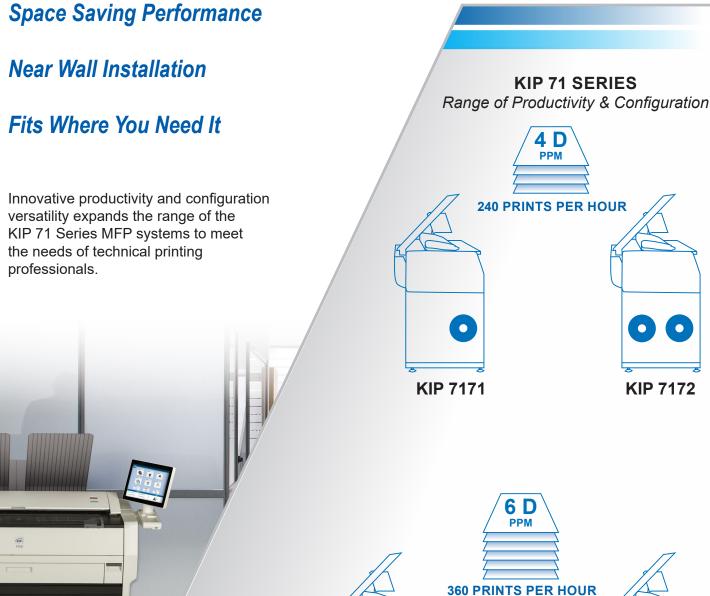

### KIP 71 Series Systems are the leading advanced solutions for technical printing professionals

KIP has expanded the range of the KIP 71 Series Systems to offer innovative productivity and configuration versatility in a space saving design.

## **CONFIGURATION VERSATILITY**

**KIP 7172** 

## KYOCERa

**KYOCERA** Document Solutions America, Inc. Headquarters: 225 Sand Road, Fairfield, NJ 07004-0008, USA ©2019 KYOCERA Document Solutions America, Inc.

**KIP 7171** 

KIP is a registered trademark of the KIP Group. All other product names mentioned herein are trademarks of their respective companies. All product features and specifications are subject to change without notice. Complete product specifications are available upon request. © 2018