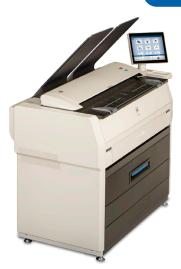

# KYOCERa





## INNOVATIVE VERSATILITY



### KIP 71 Series Systems are the leading advanced solutions for technical printing professionals

KIP has expanded the range of the KIP 71 Series Systems to offer innovative productivity and configuration versatility in a space saving design.

The KIP 71 Series have proven reliability delivering high quality, durable prints at a single touch.



#### KIP 71 Series Touchscreen Print, Copy and Scan Brilliantly

Smart Tablet Simplicity 12" Ultimate Color Display to Copy, Print and Scan with Vivid Color Image Previews and Intuitive Feature Selection for Easy Operation.



*KIP Image Pro One Application for all Wide Format Imaging* Print, Copy and Scan brilliantly. KIP ImagePro provides job creation, image capture & reproduction for high demand environments.



#### 600 x 2400 dpi - High Res