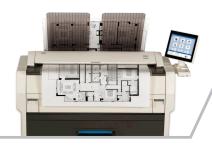

#### KIP 71 Series Touchscreen Print, Copy and Scan Brilliantly

Smart Tablet Simplicity 12" Ultimate Color Display to Copy, Print and Scan with Vivid Color Image Previews and Intuitive Feature Selection for Easy Operation.

*KIP Image Pro One Application for all Wide Format Imaging* Print, Copy and Scan brilliantly. KIP ImagePro provides job creation, image capture & reproduction for high demand environments.