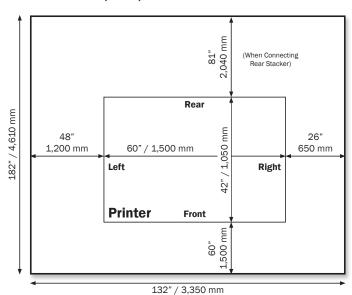

## KIP 800 Color Series Installation Requirements

The following conditions are required for installation of the equipment.

- Power source should be as follows (according to your region). North America 208-240VAC (+6%/-10%), 16A, 50/60Hz Europe 220-240VAC (+6%/-10%), 16A, 50/60Hz
- 2. The equipment must be on an exclusive circuit. The outlet must be near the equipment and easy accessible.
- 3. Make sure to connect this equipment to a grounded outlet.
- 4. The site temperature range = 10 to 30 degrees centigrade (50 to 86 degrees Fahrenheit), with the humidity between 15% to 80% RH (NON CONDENSING). Keep the equipment away from water sources, boilers, humidifiers or refrigerators.
- 5. The installation site must not have open flames, dust or ammonia gases.
- 6. The equipment should not be exposed to the direct sunlight. Please close curtains to block any sunlight.
- Leveling legs on the bottom of the printer should touch the floor correctly and the equipment must be leveled. Floor strength must be ample to sustain the weight of the equipment.
- 8. Keep ample room around the equipment to ensure comfortable operation. Required space is noted.

### KIP 850 / 860 / 870 FRONT DELIVERY

# Rear 48" 1,200 mm 60" / 1,500 mm Left Printer Front 132" / 3,350 mm

### KIP 850 / 860 / 870 FRONT & REAR DELIVERY